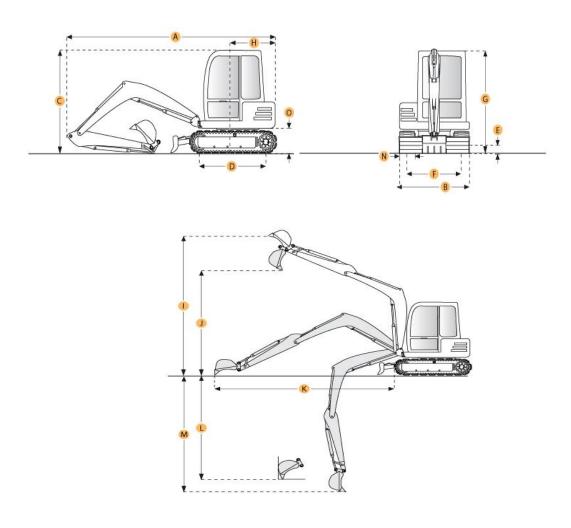

### **Selected Dimensions**

| <b>Boom/Stick Option</b>           |            |         |
|------------------------------------|------------|---------|
| A. Shipping Length of Unit         | 19.9 ft in | 6080 mm |
| C. Shipping Height of Unit         | 8.5 ft in  | 2590 mm |
| I. Max Cutting Height              | 23.5 ft in | 7150 mm |
| J. Max Loading Height              | 16.5 ft in | 5015 mm |
| K. Max Reach Along Ground          | 20.4 ft in | 6220 mm |
| L. Max Vertical Wall Digging Depth | 11.5 ft in | 3505 mm |
| M. Max Digging Depth               | 13.5 ft in | 4100 mm |
|                                    |            |         |
| Dimensions                         |            |         |
| B. Width to Outside of Tracks      | 7.1 ft in  | 2150 mm |
| D. Length of Track on Ground       | 7 ft in    | 2130 mm |
| E. Ground Clearance                | 1.1 ft in  | 350 mm  |
| G. Height to Top of Cab            | 8.5 ft in  | 2590 mm |
| AICAboothesvy Equipm               | ient & Tru | ick     |
| excavatorhunter                    | .com       |         |

| H. Tail Swing Radius       | 5.7 ft in | 1750 mm |
|----------------------------|-----------|---------|
| O. Counterweight Clearance | 2.5 ft in | 750 mm  |
| Undercarriage              |           |         |
| F. Track Gauge             | 5.6 ft in | 1700 mm |
| N. Shoe Size               | 17.7 in   | 450 mm  |

#### **Boom/Stick Option (HEX) 1**

| Boom/Stick Opt  | ion (HEX) 1                      | Boom 12'2" (3710mm)/ | Stick 5'5" (1650mm)   |
|-----------------|----------------------------------|----------------------|-----------------------|
| Shipping Height | of Unit                          | 8.5 ft in            | 2590 m <mark>m</mark> |
| Shipping Length | of Unit                          | 19.9 ft in           | 6080 mm               |
| Max Digging De  | pth                              | 13.5 ft in           | 4100 mm               |
|                 |                                  |                      |                       |
|                 | AICAbout Heavy Equipment & Truck |                      |                       |

# 

| Max Reach Along Ground          | 20.4 ft in | 6220 mm |
|---------------------------------|------------|---------|
| Max Cutting Height              | 23.5 ft in | 7150 mm |
| Max Loading Height              | 16.5 ft in | 5015 mm |
| Max Vertical Wall Digging Depth | 11.5 ft in | 3505 mm |

#### **Boom/Stick Option (HEX) 2**

| Boom/Stick Option (HEX) 2       | Boom 12'2" (3710mm)/Stick 7'5" (2250mm) |         |
|---------------------------------|-----------------------------------------|---------|
| Shipping Height of Unit         | 9.3 ft in                               | 2830 mm |
| Shipping Length of Unit         | 20 ft in                                | 6105 mm |
| Max Digging Depth               | 15.1 ft in                              | 4600 mm |
| Max Reach Along Ground          | 22.2 ft in                              | 6770 mm |
| Max Cutting Height              | 23.4 ft in                              | 7120 mm |
| Max Loading Height              | 16.5 ft in                              | 5030 mm |
| Max Vertical Wall Digging Depth | 12.5 ft in                              | 3805 mm |
|                                 |                                         |         |
| Dimensions                      |                                         |         |
| Width to Outside of Tracks      | 7.1 ft in                               | 2150 mm |
| Height to Top of Cab            | 8.5 ft in                               | 2590 mm |
| Ground Clearance                | 1.1 ft in                               | 350 mm  |
| Counterweight Clearance         | 2.5 ft in                               | 750 mm  |
| Tail Swing Radius               | 5.7 ft in                               | 1750 mm |
| Length of Track on Ground       | 7 ft in                                 | 2130 mm |